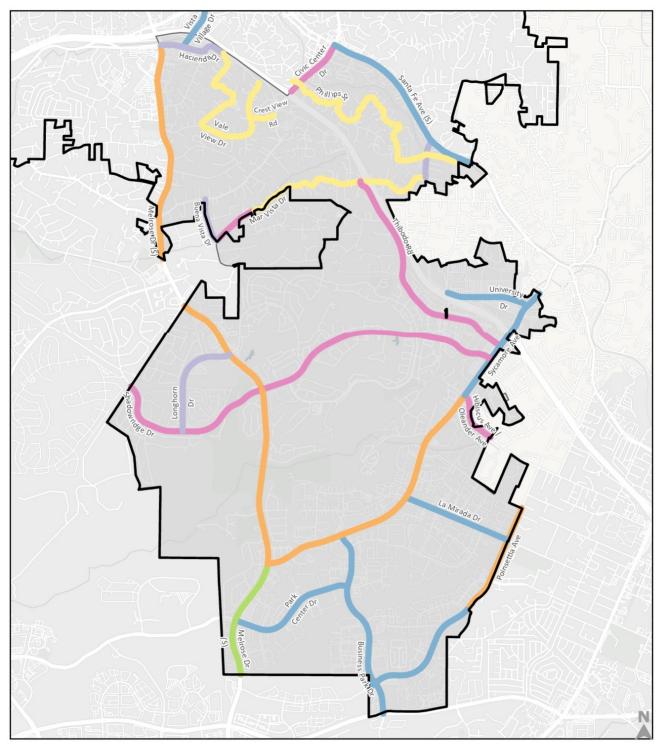

## PLEASE SEE P. 2 AND P. 3 FOR GRAPHICS

City-Staff Recommended Posted Speed Limit (mph)

Speed Limit Recommendations City of Vista District 4

| Street                            | From                                | То                                     | District(s) | Current<br>Posted Speed<br>Limit (mph) | City Staff-<br>Recommended<br>Posted Speed<br>Limit (mph) |
|-----------------------------------|-------------------------------------|----------------------------------------|-------------|----------------------------------------|-----------------------------------------------------------|
| Buena Vista Drive                 | Sunset Drive                        | Mar Vista Drive                        | 4           | 30                                     | 25                                                        |
| Business Park Drive               | Sycamore Avenue                     | San Marcos Boulevard                   | 4           | 45                                     | 35                                                        |
| Civic Center Drive                | Santa Fe Avenue (S)                 | SR-78                                  | 2,4         | 35                                     | 30                                                        |
| Crest View Road                   | Sunset Drive                        | Vale View Drive                        | 4           | 25                                     | 20                                                        |
| Hacienda Drive                    | Vale View Drive                     | Melrose Drive (S)                      | 4           | 30                                     | 25                                                        |
| Hibiscus Avenue / Oleander Avenue | Sycamore Avenue                     | Easterly City Limit                    | 4           | 35                                     | 30                                                        |
| La Mirada Drive                   | Sycamore Avenue                     | Poinsettia Avenue                      | 4           | 40                                     | 35                                                        |
| Longhorn Drive                    | Melrose Drive (S)                   | Shadowridge Drive                      | 4           | 35                                     | 25                                                        |
| Mar Vista Drive                   | Buena Vista Drive                   | Miramar Drive                          | 4           | 35                                     | 30                                                        |
| Mar Vista Drive                   | Miramar Drive                       | SR-78                                  | 4           | 25                                     | 20                                                        |
| Mar Vista Drive                   | SR-78                               | Avocado Drive                          | 4           | 25                                     | 20                                                        |
| Mar Vista Drive                   | Avocado Drive                       | Santa Fe Avenue (S)                    | 4           | 35                                     | 25                                                        |
| Melrose Drive (S)                 | Hacienda Drive                      | Sycamore Avenue                        | 3,4         | 40/45/50                               | 40                                                        |
| Melrose Drive (S)                 | Sycamore Avenue                     | Southerly City Limit                   | 4           | 50                                     | 45                                                        |
| Park Center Drive                 | Business Park Drive                 | Melrose Drive (S)                      | 4           | 40                                     | 35                                                        |
| Phillips Street                   | Lado De Loma Drive                  | Phillips Circle                        | 4           | 25                                     | 20                                                        |
| Poinsettia Avenue                 | City Limit North of La Mirada Drive | Specialty Drive                        | 4           | 45                                     | 40                                                        |
| Poinsettia Avenue                 | Specialty Drive                     | City Limit West of Business Park Drive | 4           | 45                                     | 35                                                        |
| Santa Fe Avenue (S)               | Civic Center Drive                  | Southerly City Limit                   | 2,4         | 35/40                                  | 35                                                        |
| Shadowridge Drive                 | Westerly City Limit                 | Melrose Drive (S)                      | 4           | 35/40                                  | 30                                                        |
| Shadowridge Drive                 | Melrose Drive (S)                   | Sycamore Avenue                        | 4           | 35/40                                  | 30                                                        |
| Sycamore Avenue                   | Melrose Drive (S)                   | Green Oak Road                         | 4           | 45                                     | 40                                                        |
| Sycamore Avenue                   | Green Oak Road                      | Easterly City Limit                    | 4           | 40                                     | 35                                                        |
| Thibodo Road                      | Sycamore Avenue                     | Mar Vista Drive                        | 4           | 40                                     | 30                                                        |
| University Drive                  | Sycamore Avenue                     | Kaplan College Driveway                | 4           | 40                                     | 35                                                        |
| Vale View Drive                   | Hacienda Drive                      | Hacienda Drive                         | 4           | 25                                     | 20                                                        |
| Vista Village Drive               | Hacienda Drive                      | Vista Way (W)                          | 2,3,4       | 40                                     | 35                                                        |